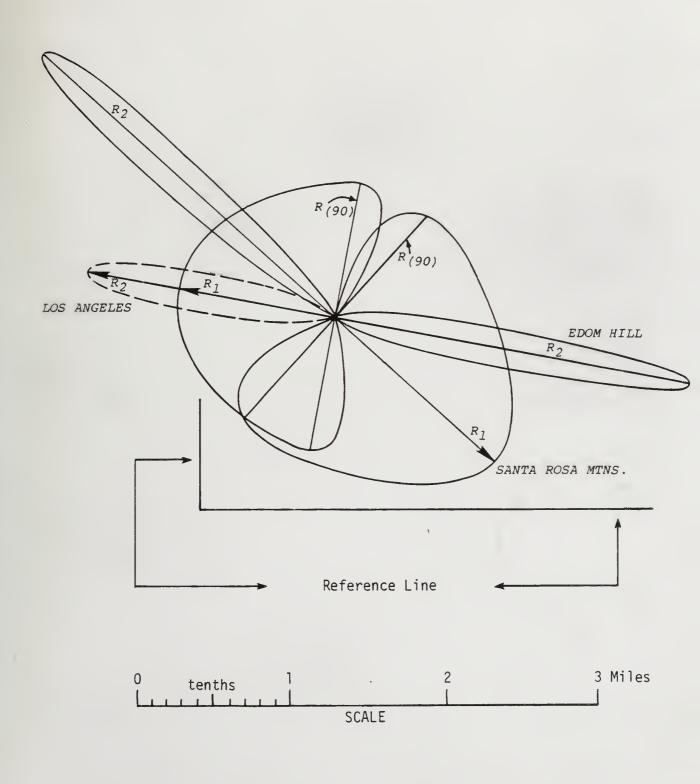

| 1-04         | IN 9 Z      | 127        |

# SAN GORGONIO PASS WIND ENERGY PROJECT

Proposed Wind Turbine Generator sites, Road locations, and Transmission Line system

PANAERO CORPORATION

MAP 2-4





LARGE WIND TURBINE (MOD 2)



Library Bidg. 50, Denver Federat C Denver, CO 80225



TJ 825 .S26 1982 v.2 U.S. Bureau of Land Management California Draft environmental impact statement on the San

19-1