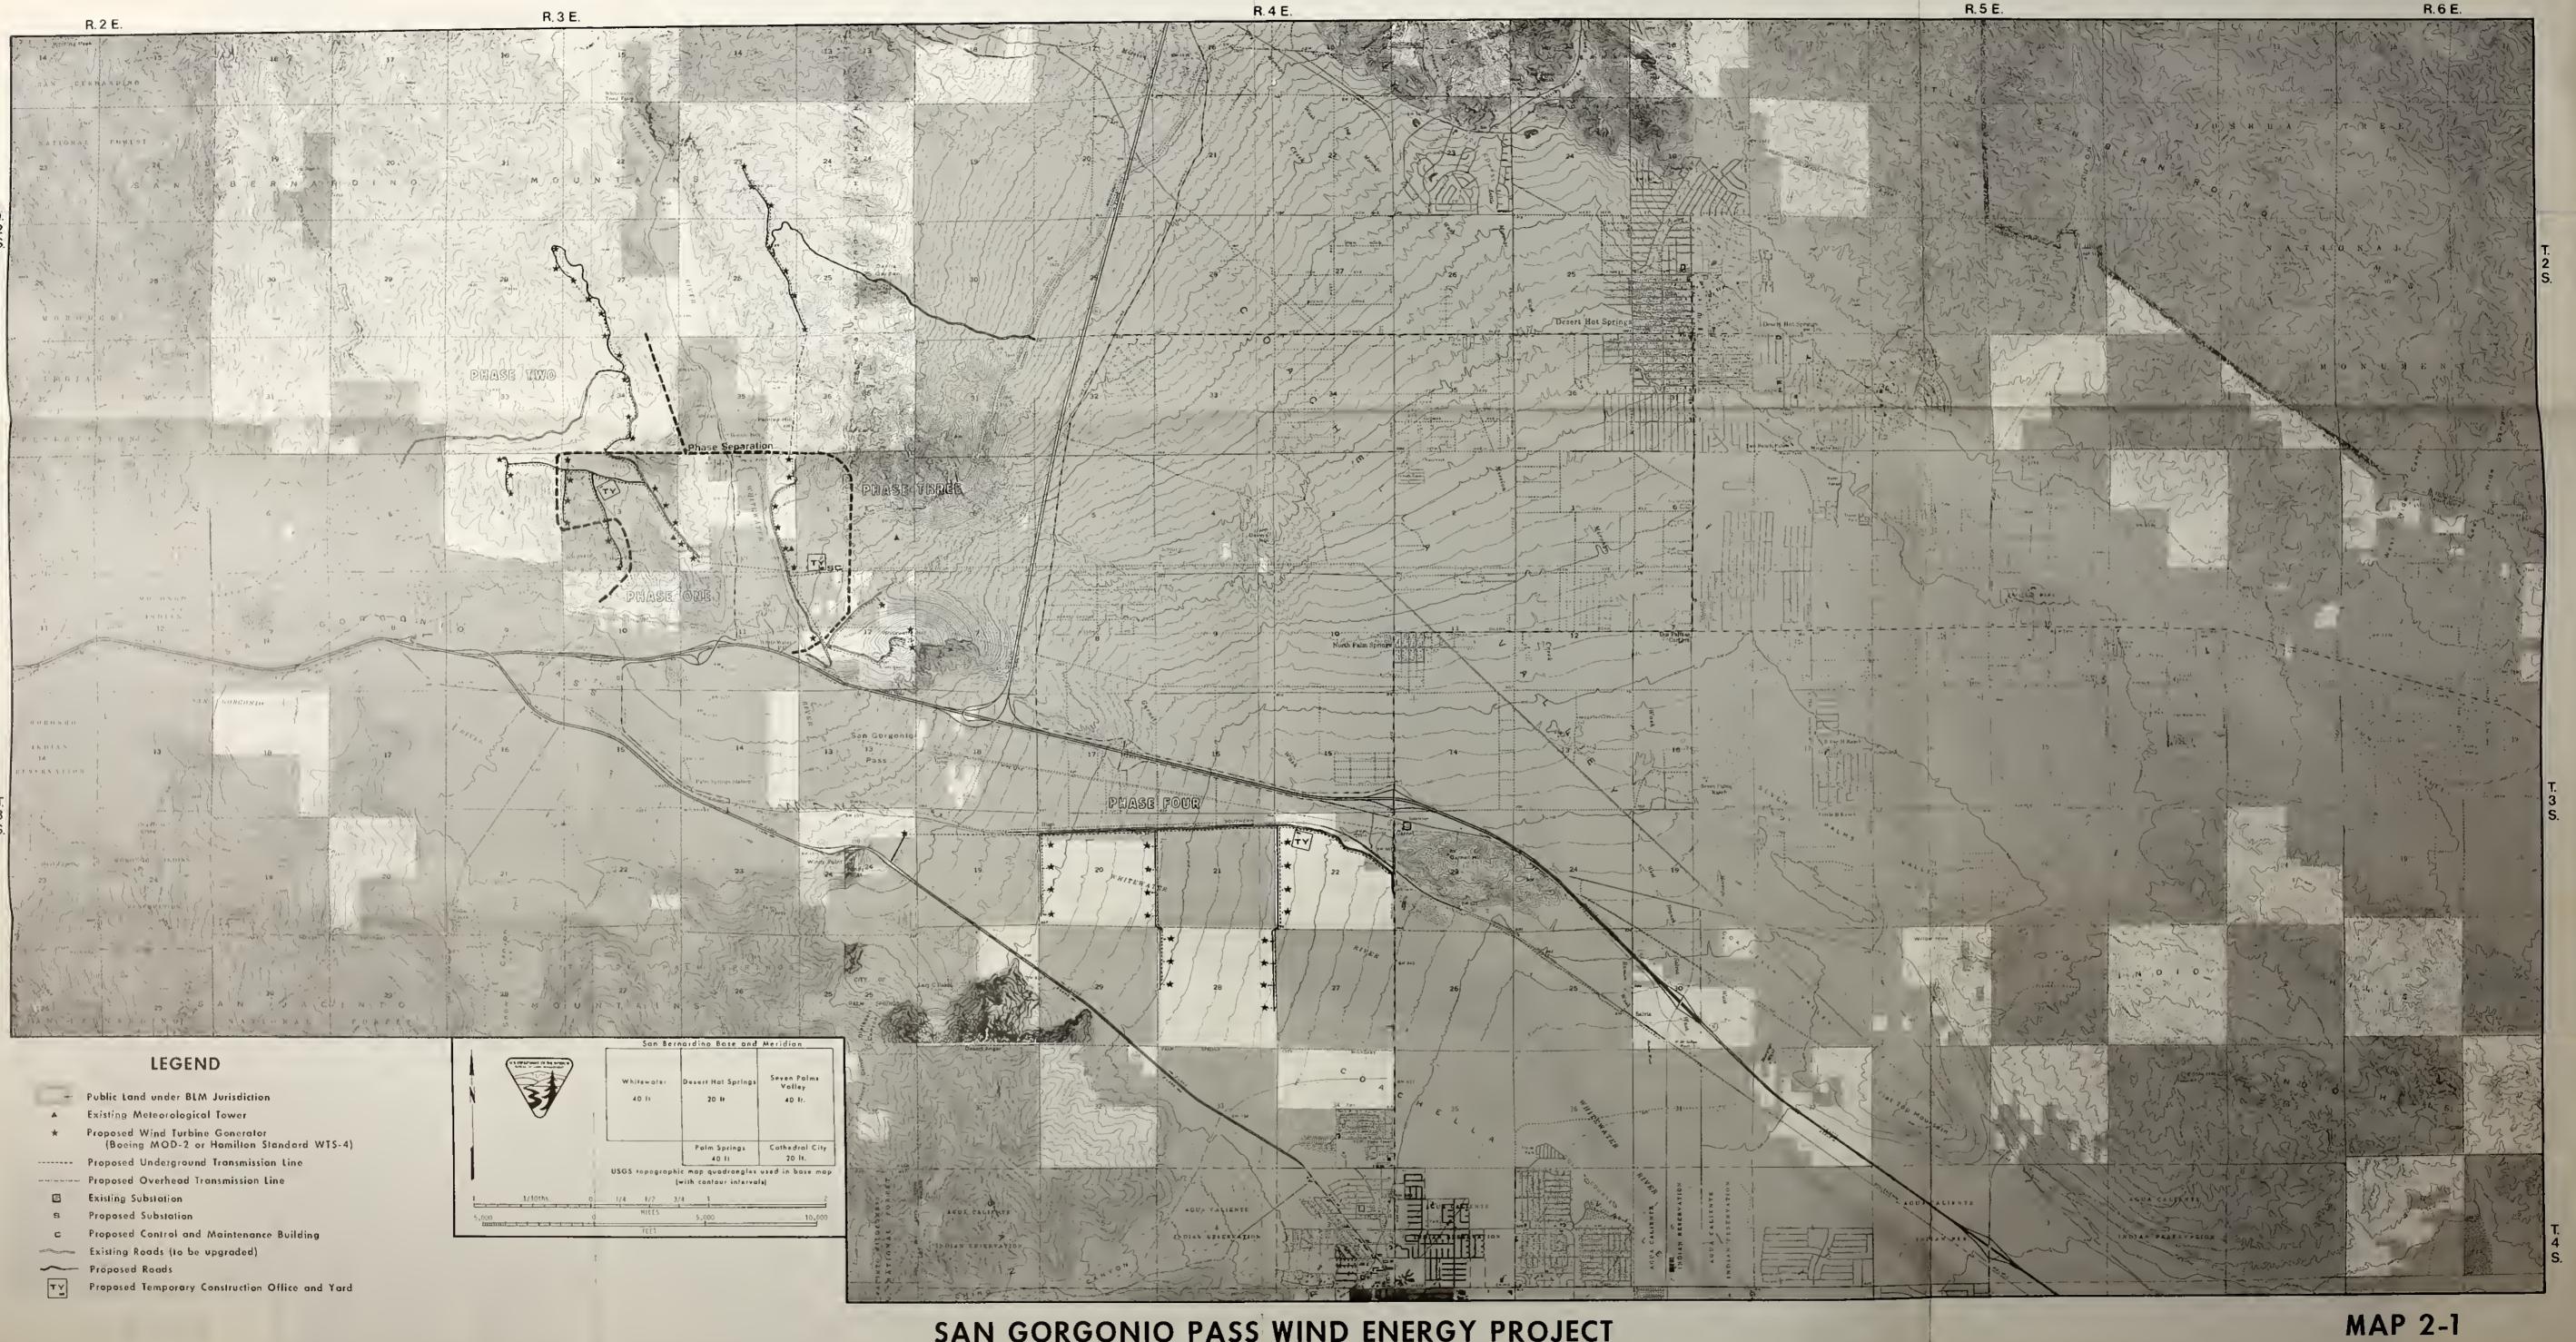

# Map Packet

### San Gorgonio Pass Wind Energy Project Draft Environmental Impact Statement

UNITED STATES DEPARTMENT OF THE INTERIOR BUREAU OF LAND MANAGEMENT

ID8850 - 22

| - | Public Land under BLM Jurisdiction                                           |
|---|------------------------------------------------------------------------------|
|   | Existing Meteorological Tower                                                |
| * | Proposed Wind Turbine Gonerator<br>(Boeing MOD-2 or Hamilton Standard WTS-4) |
|   | Proposed Underground Transmission Line                                       |
|   | Proposed Overhead Transmission Line                                          |
| 5 | Existing Substation                                                          |
| s | Proposed Substation                                                          |
| С | Proposed Control and Maintenance Building                                    |
|   | Existing Roads (to be upgraded)                                              |
| ~ | Proposed Roads                                                               |
|   | Despected Temperature Construction Officer (198-1                            |

| A definition of the state of th | Whitewater<br>40 Is | Desert Hot Springs<br>20 It<br>Paim Springs           | Seven Polms<br>Valley<br>4D II.<br>Cothedral City<br>20 II. |
|--------------------------------------------------------------------------------------------------------------------------------------------------------------------------------------------------------------------------------------------------------------------------------------------------------------------------------------------------------------------------------------------------------------------------------------------------------------------------------------------------------------------------------------------------------------------------------------------------------------------------------------------------------------------------------------------------------------------------------------------------------------------------------------------------------------------------------------------------------------------------------------------------------------------------------------------------------------------------------------------------------------------------------------------------------------------------------------------------------------------------------------------------------------------------------------------------------------------------------------------------------------------------------------------------------------------------------------------------------------------------------------------------------------------------------------------------------------------------------------------------------------------------------------------------------------------------------------------------------------------------------------------------------------------------------------------------------------------------------------------------------------------------------------------------------------------------------------------------------------------------------------------------------------------------------------------------------------------------------------------------------------------------------------------------------------------------------------------------------------------------------|---------------------|-------------------------------------------------------|-------------------------------------------------------------|
| 1 1/10ths o                                                                                                                                                                                                                                                                                                                                                                                                                                                                                                                                                                                                                                                                                                                                                                                                                                                                                                                                                                                                                                                                                                                                                                                                                                                                                                                                                                                                                                                                                                                                                                                                                                                                                                                                                                                                                                                                                                                                                                                                                                                                                                                    | t,                  | 40 II<br>c map quadrangles w<br>with contour interval | used in base map                                            |
| 5,000 d                                                                                                                                                                                                                                                                                                                                                                                                                                                                                                                                                                                                                                                                                                                                                                                                                                                                                                                                                                                                                                                                                                                                                                                                                                                                                                                                                                                                                                                                                                                                                                                                                                                                                                                                                                                                                                                                                                                                                                                                                                                                                                                        | 1/4 1/2 3/<br>NITES | 5.000                                                 | 10,000                                                      |

Proposed Wind Turbine Generator sites, Road locations, and Transmission Line system

## SAN GORGONIO PASS WIND ENERGY PROJECT