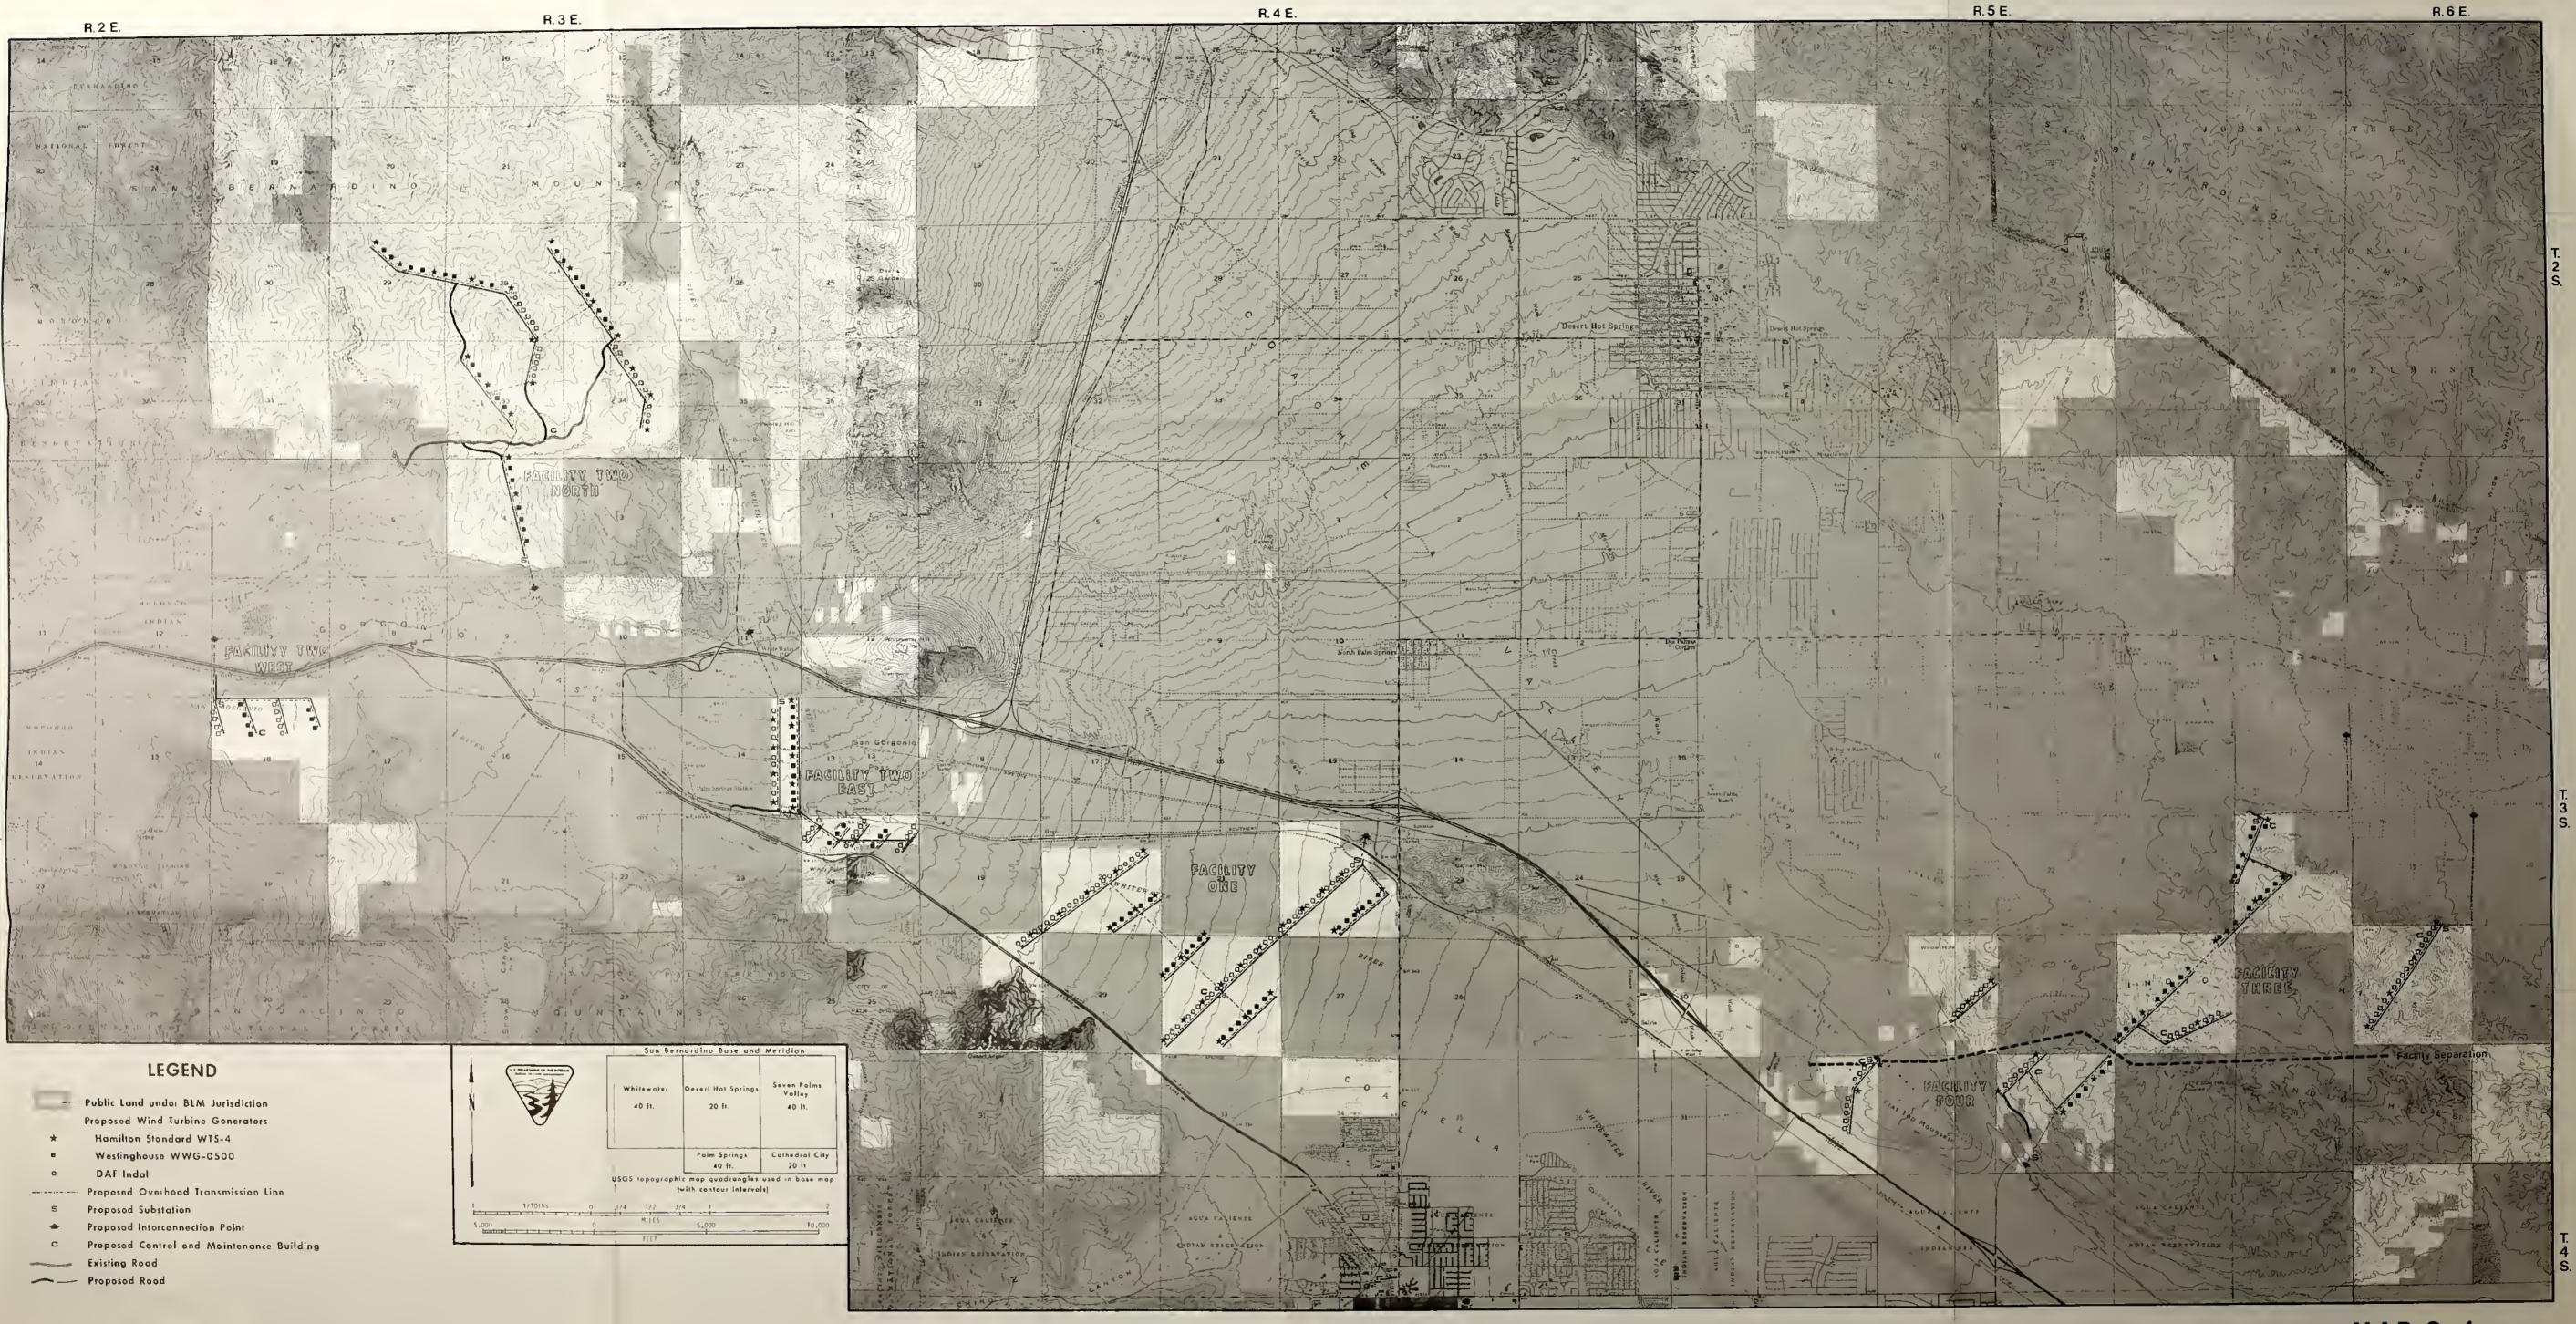

### U.S. WINDPOWER

Proposed Wind Turbine Generator sites, Road locations, and Transmission Line system

MAP 2-2

| -                        | Public Land under BLM Jurisdiction                                     |
|--------------------------|------------------------------------------------------------------------|
|                          | Proposed Wind Turbine Generators                                       |
| *                        | Lorge WTG                                                              |
|                          | Medium WIG                                                             |
| •                        | Small WIG                                                              |
| <u></u>                  | Proposed Rood, Undorground Transmission Lino,<br>and row of small WTGs |
|                          | Proposod Underground Transmission Line                                 |
|                          | Proposed 33 kV Overhead Transmission Line                              |
| 5                        | Existing Substation                                                    |
| S                        | Proposed Substation                                                    |
| Contraction of the local | Existing Rood                                                          |
| $\sim$                   | Proposed Rood                                                          |
|                          |                                                                        |

## SAN GORGONIO PASS WIND ENERGY PROJECT

Proposed Wind Turbine Generator sites, Road locations, and Transmission Line system

SOUTHERN CALIFORNIA EDISON

BLM LIBRARY

|           | Public Land undor BLM Jurisdiction        |
|-----------|-------------------------------------------|
|           | Proposed Wind Turbine Generators          |
| *         | Hamilton Stondard WTS-4                   |
| 8         | Westinghouse WWG-0500                     |
| o         | DAF Indal                                 |
|           | Proposed Overhood Transmission Line       |
| s         | Proposed Substation                       |
| +         | Proposod Intorconnection Point            |
| С         | Proposed Control and Maintenance Building |
| attenante | Existing Road                             |
|           | Proposod Rood                             |

Proposed Wind Turbine Generator sites, Road locations, and Transmission Line system