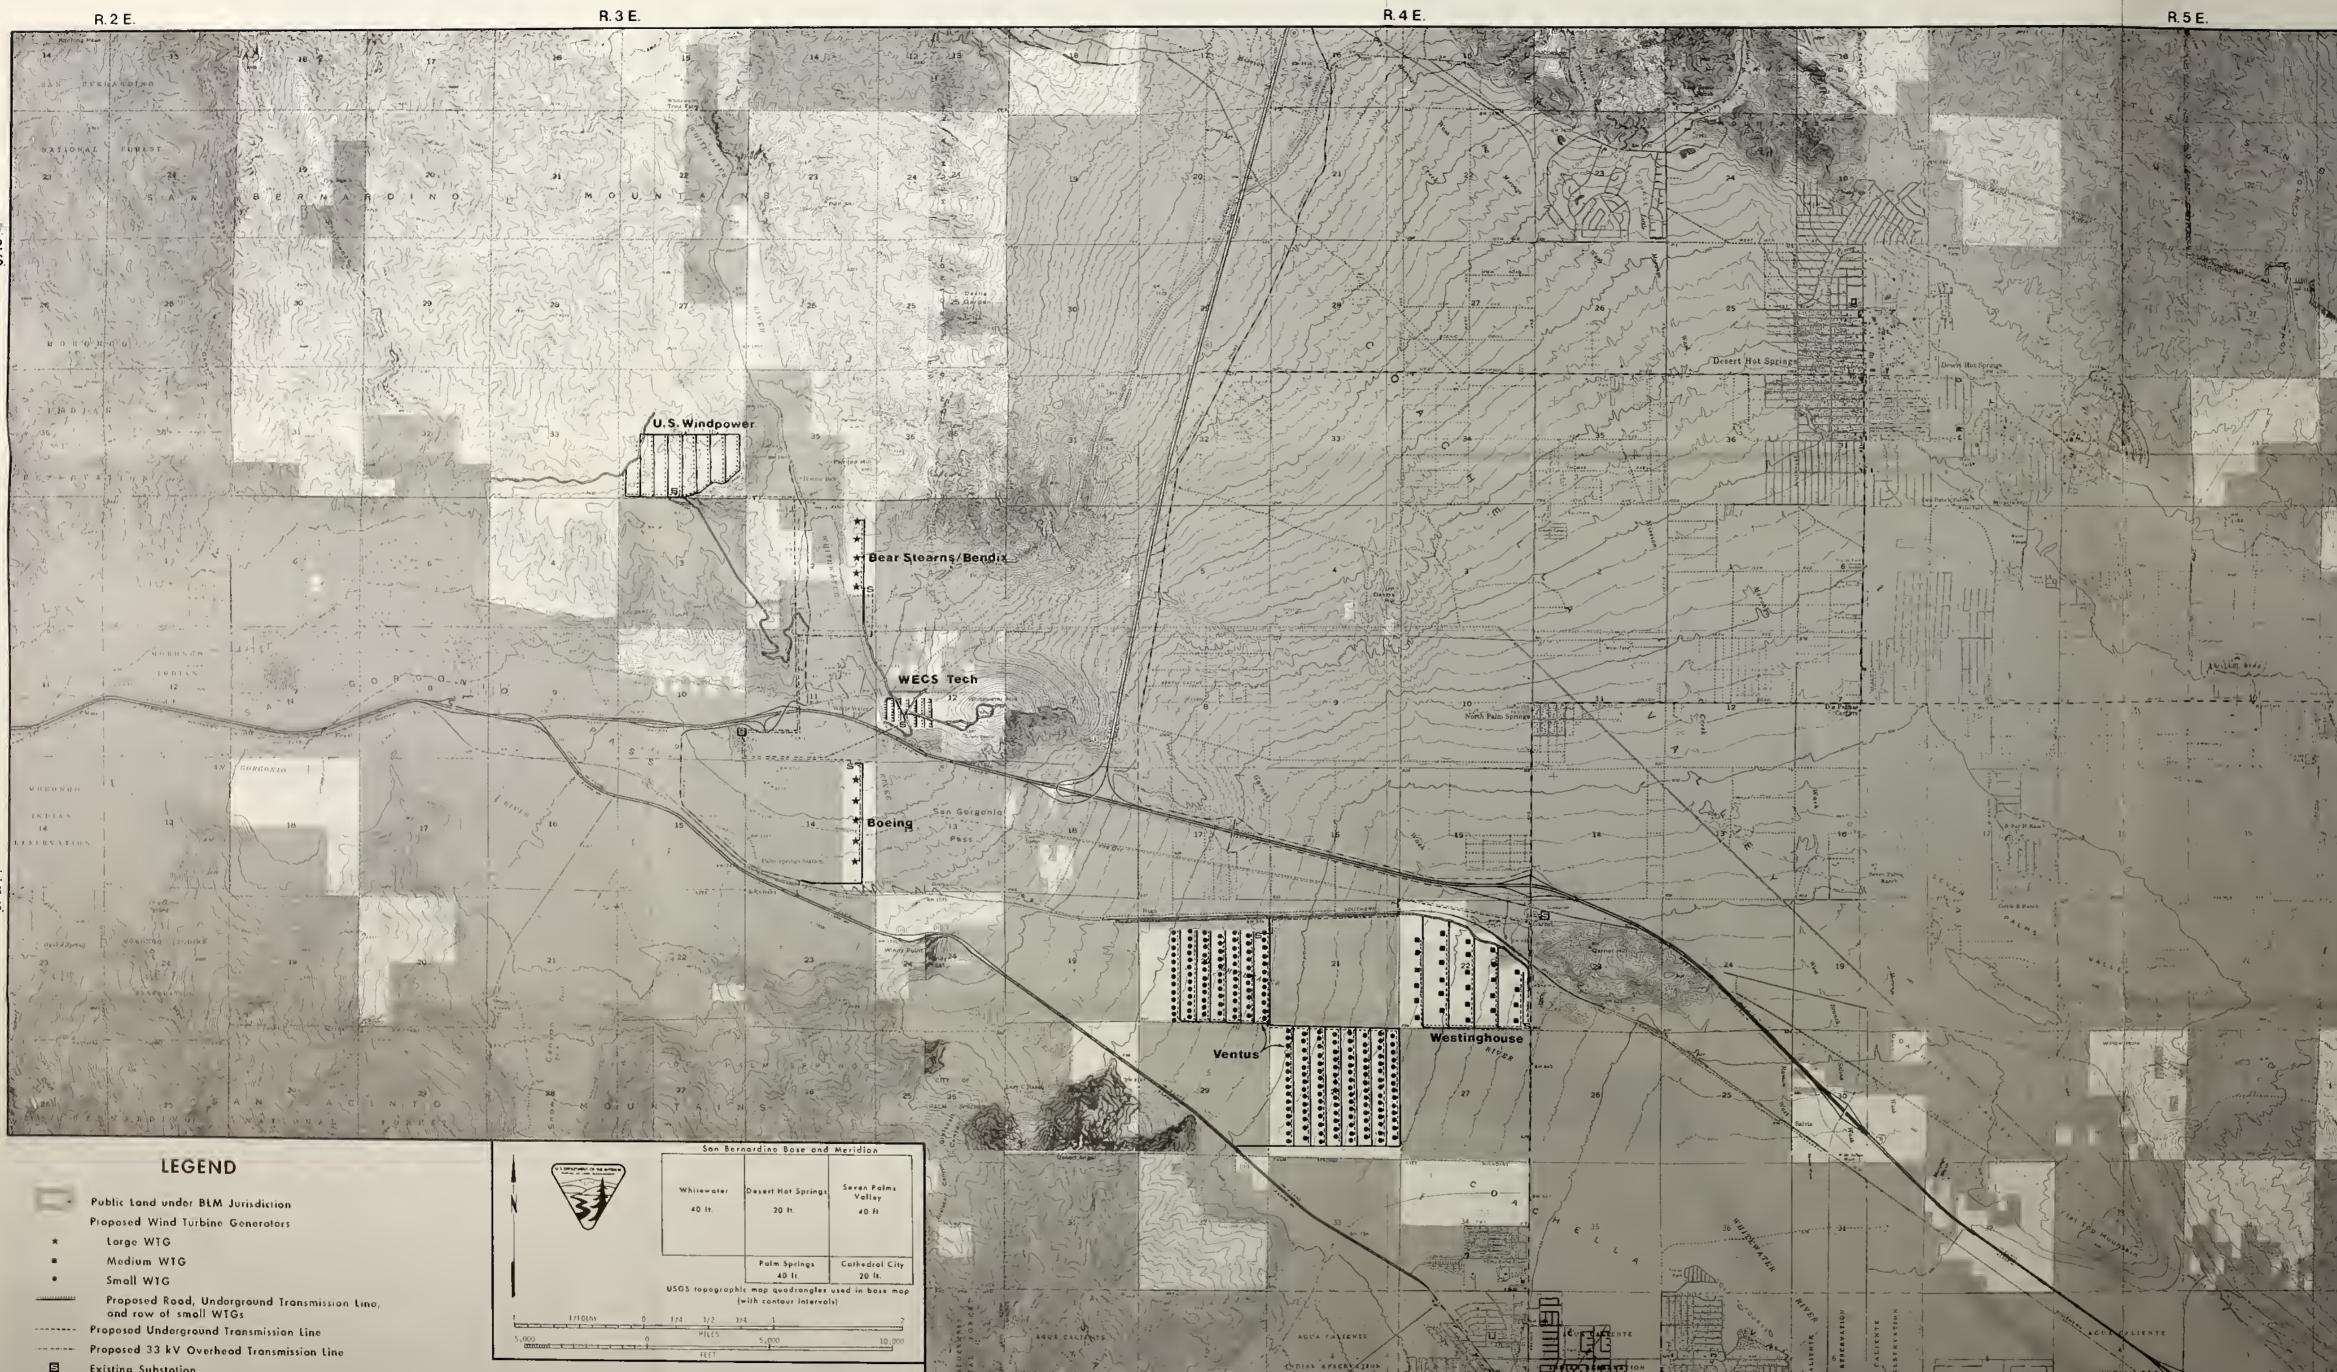

# SAN GORGONIO PASS WIND ENERGY PROJECT

### U.S. WINDPOWER

Proposed Wind Turbine Generator sites, Road locations, and Transmission Line system

MAP 2-2

| -                        | Public Land under BLM Jurisdiction                                     |
|--------------------------|------------------------------------------------------------------------|
|                          | Proposed Wind Turbine Generators                                       |
| *                        | Lorge WTG                                                              |
|                          | Medium WIG                                                             |
| •                        | Small WIG                                                              |
| <u></u>                  | Proposed Rood, Undorground Transmission Lino,<br>and row of small WTGs |
|                          | Proposod Underground Transmission Line                                 |
|                          | Proposed 33 kV Overhead Transmission Line                              |
| 5                        | Existing Substation                                                    |
| S                        | Proposed Substation                                                    |
| Contraction of the local | Existing Rood                                                          |
| $\sim$                   | Proposed Rood                                                          |
|                          |                                                                        |

| V Lordina Contention | Whitewater<br>40 lt. | Dosort Hot Springs<br>20 11.               | Seven Palms<br>Valley<br>40 ft |  |  |
|----------------------|----------------------|--------------------------------------------|--------------------------------|--|--|
|                      |                      | Paim Springs<br>40 II,                     | Cathedral City<br>20 lt.       |  |  |
|                      |                      | c map quadrangles<br>with contour interval |                                |  |  |
| 1/10ths 0            | 1/4 1/2 3/           | 4                                          | 2                              |  |  |
| 000 000              | FEET                 | 5,000                                      | 10,000                         |  |  |
|                      |                      |                                            |                                |  |  |