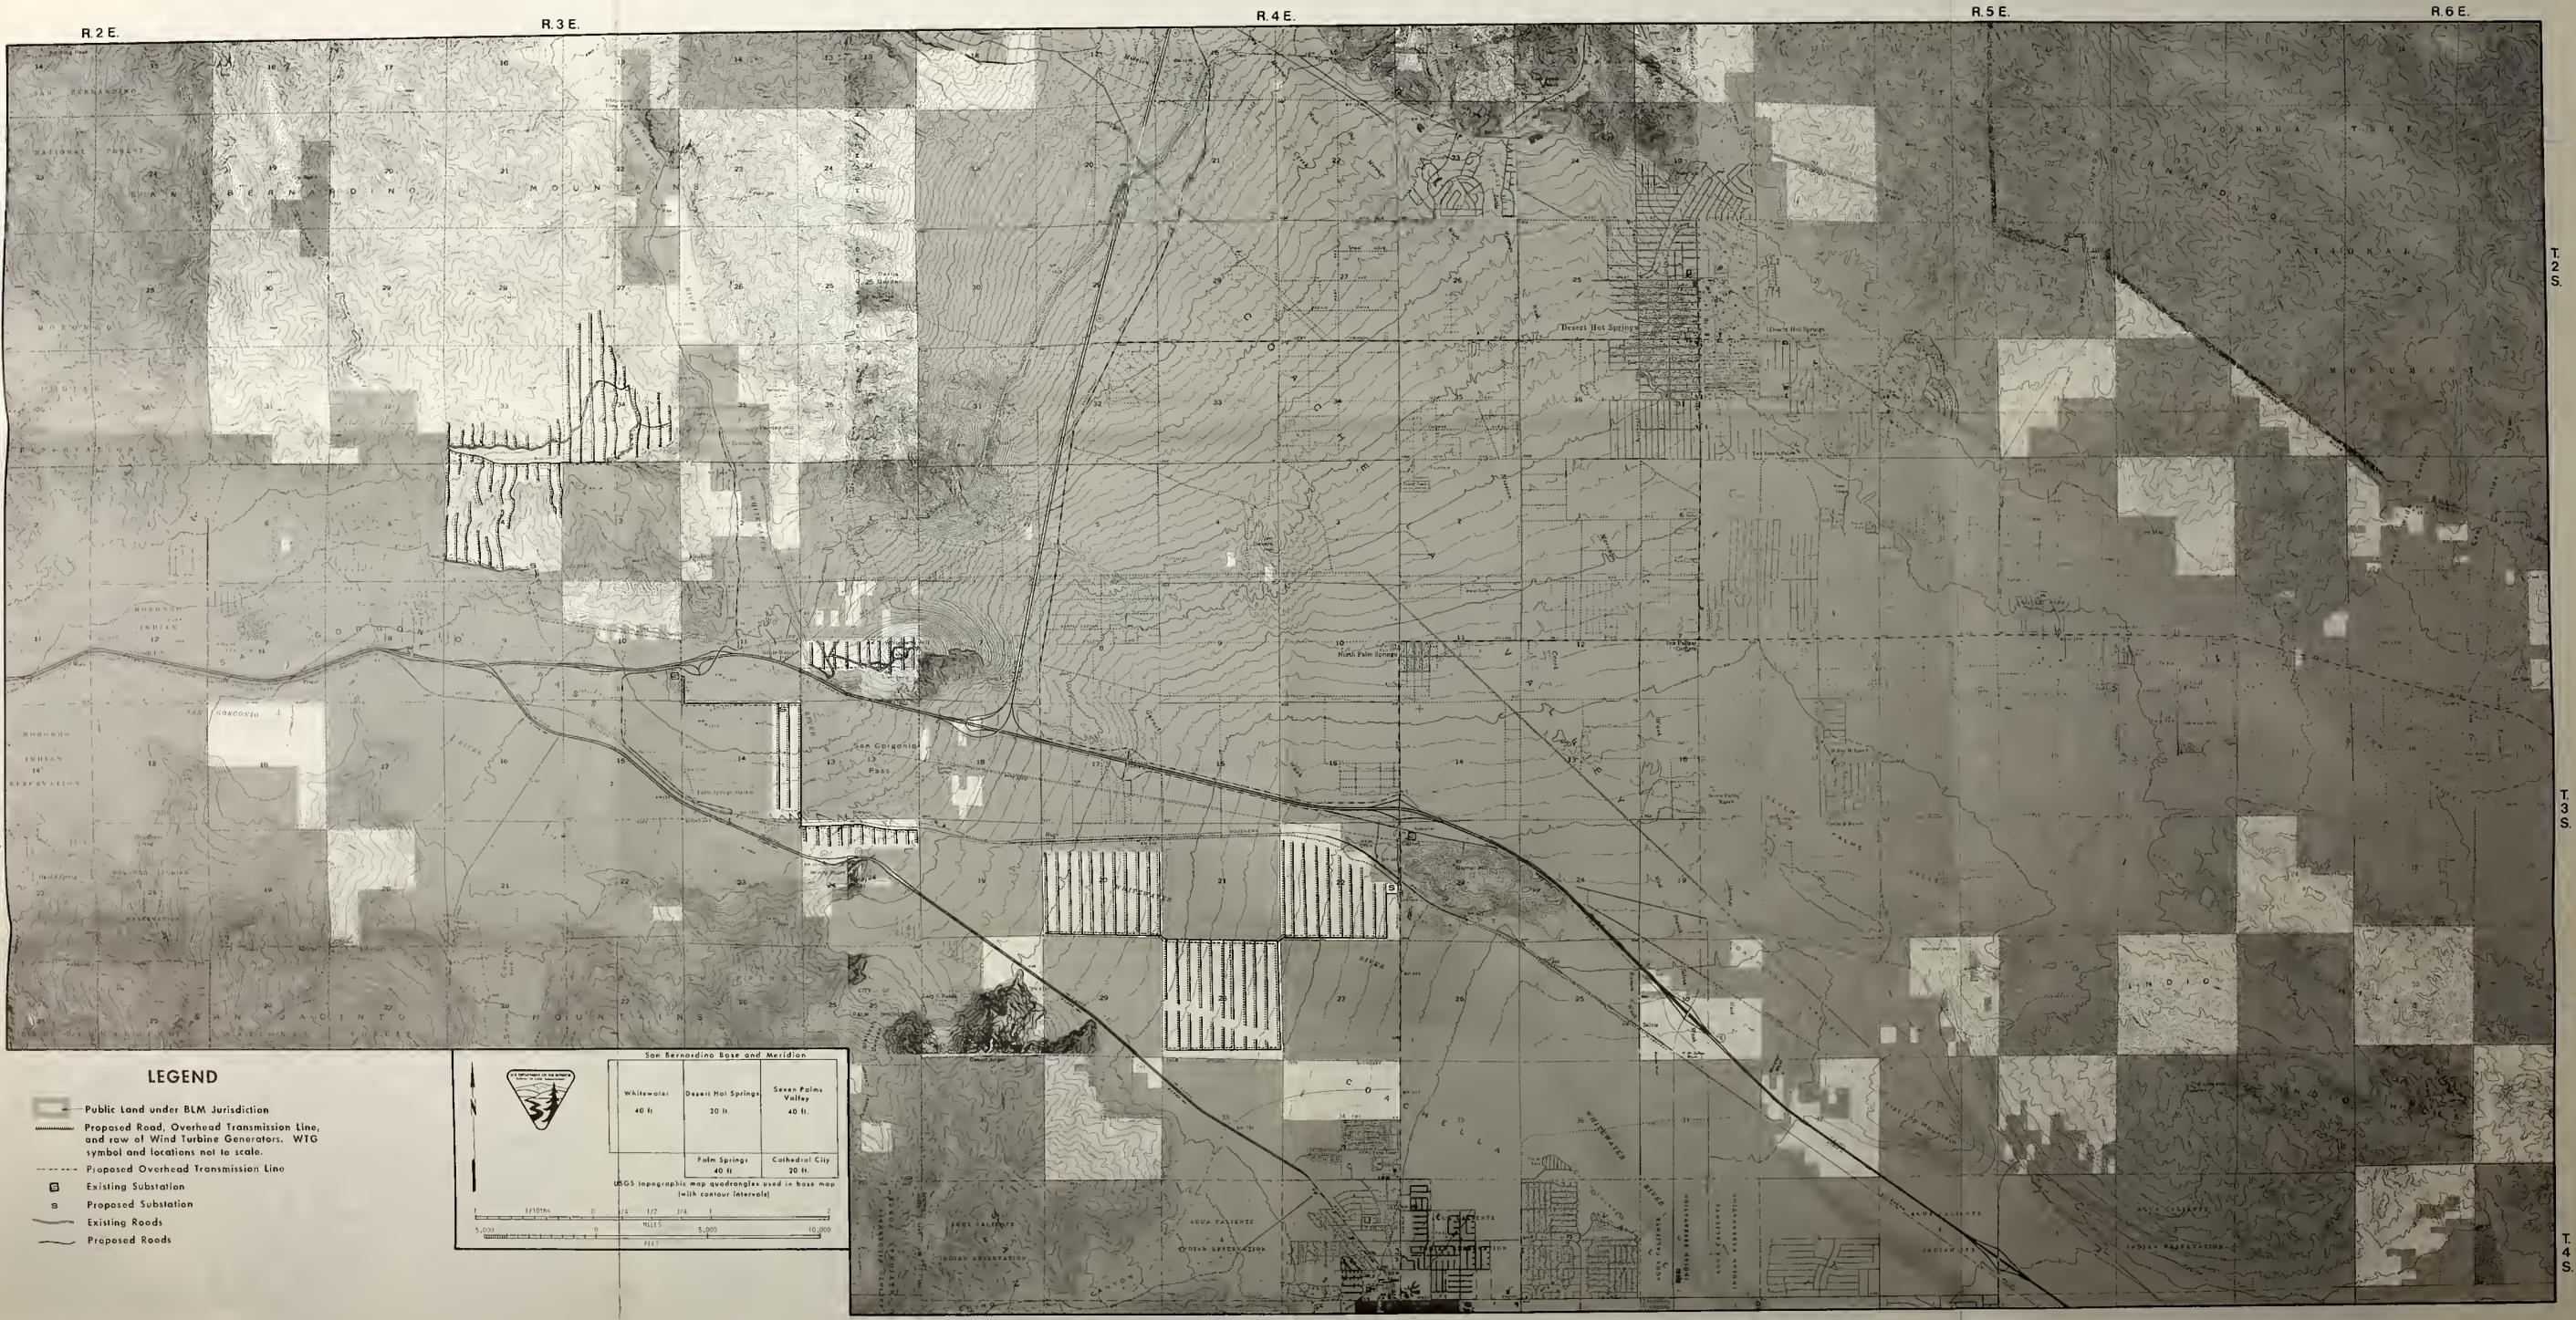

### WINDFARMS, LTD.

BLM LIBRARY

|   | Public Land under BLM Jurisdiction                                                                                         |
|---|----------------------------------------------------------------------------------------------------------------------------|
|   | Propased Road, Overhead Transmission Line<br>and raw of Wind Turbine Generators. WTC<br>symbol and locations not to scale. |
|   | Proposed Overhead Transmission Line                                                                                        |
| 6 | Existing Substation                                                                                                        |
| s | Proposed Substation                                                                                                        |
|   | Existing Roads                                                                                                             |

| N     | S.            |   | 40 1      | 20 lt.                                      | 40 fi.                  |
|-------|---------------|---|-----------|---------------------------------------------|-------------------------|
|       |               | Ĺ |           | Polm Springs<br>40 fl                       | Cathedral Cit<br>20 ft. |
| 1     |               |   |           | ic map quadrangles<br> with contour interva |                         |
| 1     | T/10ths       | 0 | 1/4 1/2 1 | 1/4 [                                       |                         |
| 5,000 | out-t-t-t-t-t | 0 | MILES     | 5,000                                       | 10,00                   |
|       |               |   | FEET      |                                             |                         |