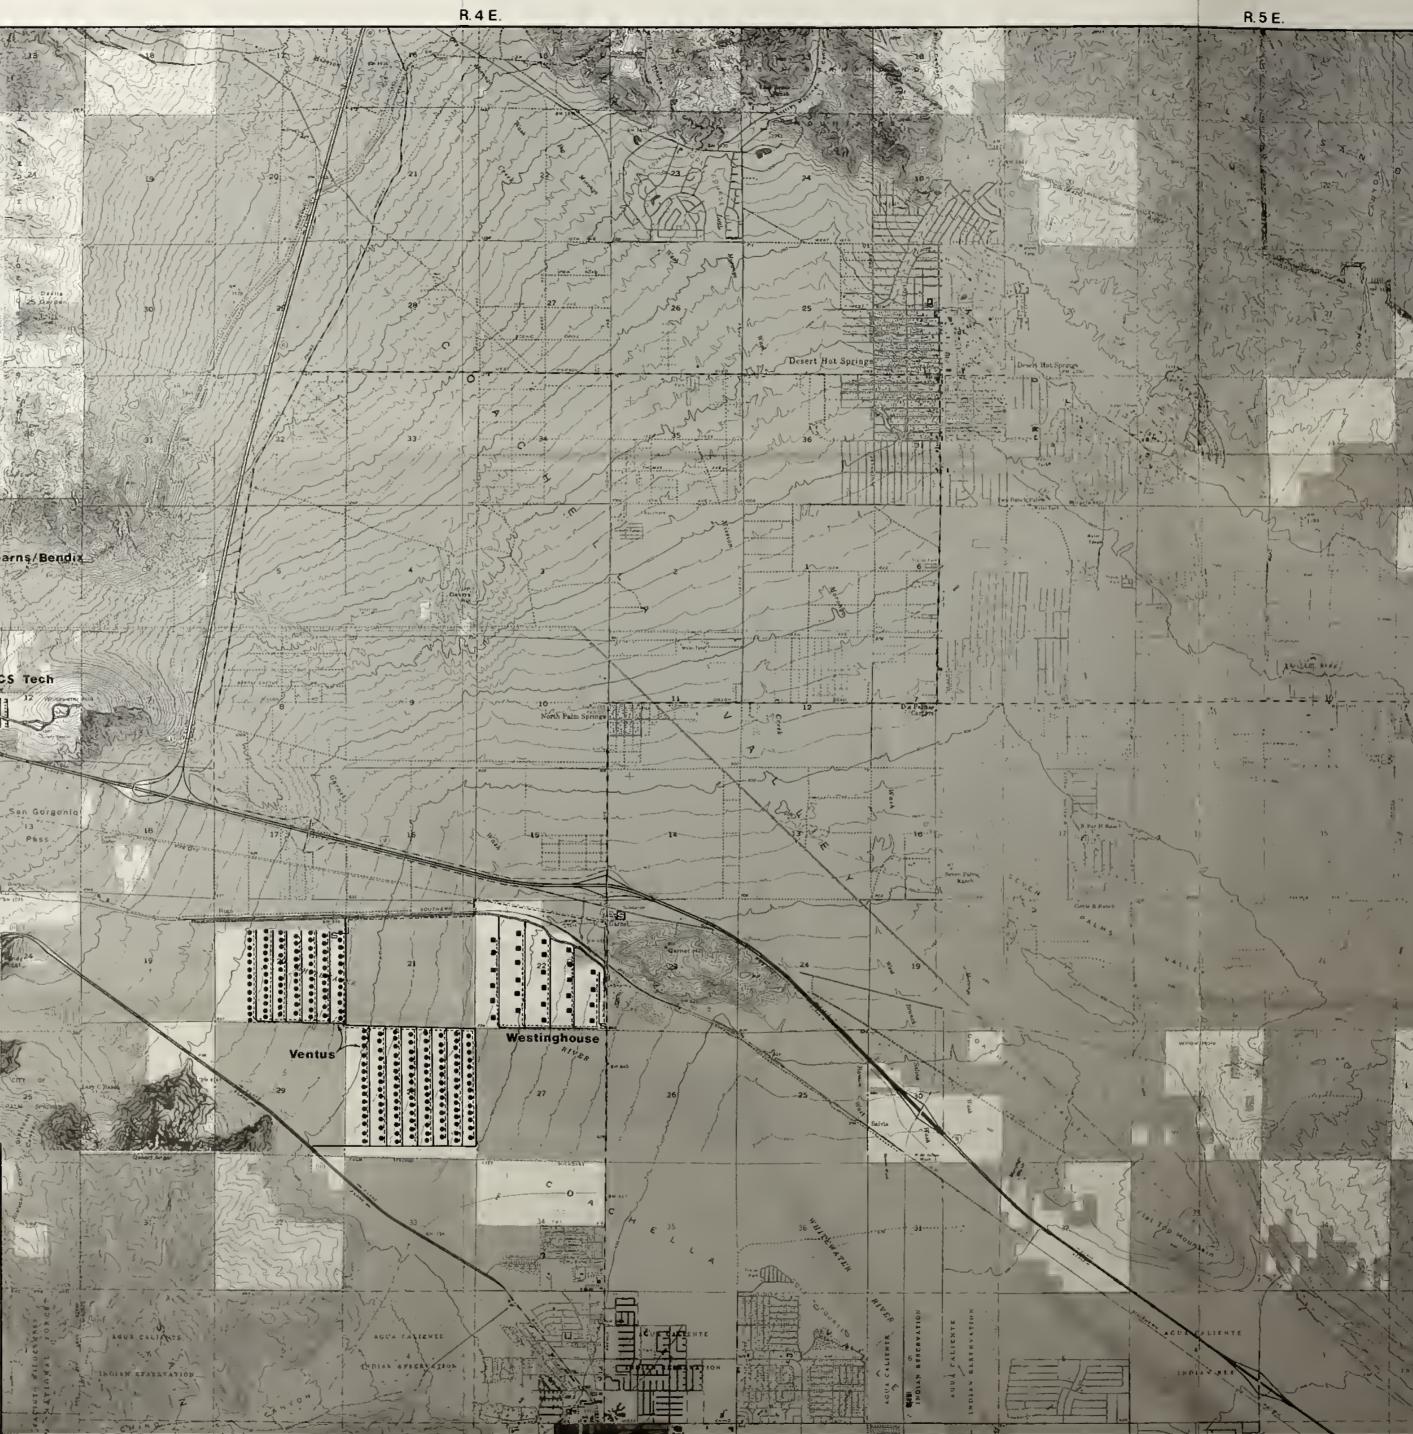

# SAN GORGONIO PASS WIND ENERGY PROJECT

### U.S. WINDPOWER

Proposed Wind Turbine Generator sites, Road locations, and Transmission Line system

MAP 2-2

| -                        | Public Land under BLM Jurisdiction                                     |
|--------------------------|------------------------------------------------------------------------|
|                          | Proposed Wind Turbine Generators                                       |
| *                        | Lorge WTG                                                              |
|                          | Medium WIG                                                             |
| •                        | Small WIG                                                              |
| <u></u>                  | Proposed Rood, Undorground Transmission Lino,<br>and row of small WTGs |
|                          | Proposod Underground Transmission Line                                 |
|                          | Proposed 33 kV Overhead Transmission Line                              |
| 5                        | Existing Substation                                                    |
| S                        | Proposed Substation                                                    |
| Contraction of the local | Existing Rood                                                          |
| $\sim$                   | Proposed Rood                                                          |
|                          |                                                                        |

| V Lordina Contention | Whitewater<br>40 lt. | Dosort Hot Springs<br>20 11.               | Seven Palms<br>Valley<br>40 ft |  |  |
|----------------------|----------------------|--------------------------------------------|--------------------------------|--|--|
|                      |                      | Paim Springs<br>40 II,                     | Cathedral City<br>20 lt.       |  |  |
|                      |                      | c map quadrangles<br>with contour interval |                                |  |  |
| 1/10ths 0            | 1/4 1/2 3/           | 4                                          | 2                              |  |  |
| 000 000              | FEET                 | 5,000                                      | 10,000                         |  |  |
|                      |                      |                                            |                                |  |  |